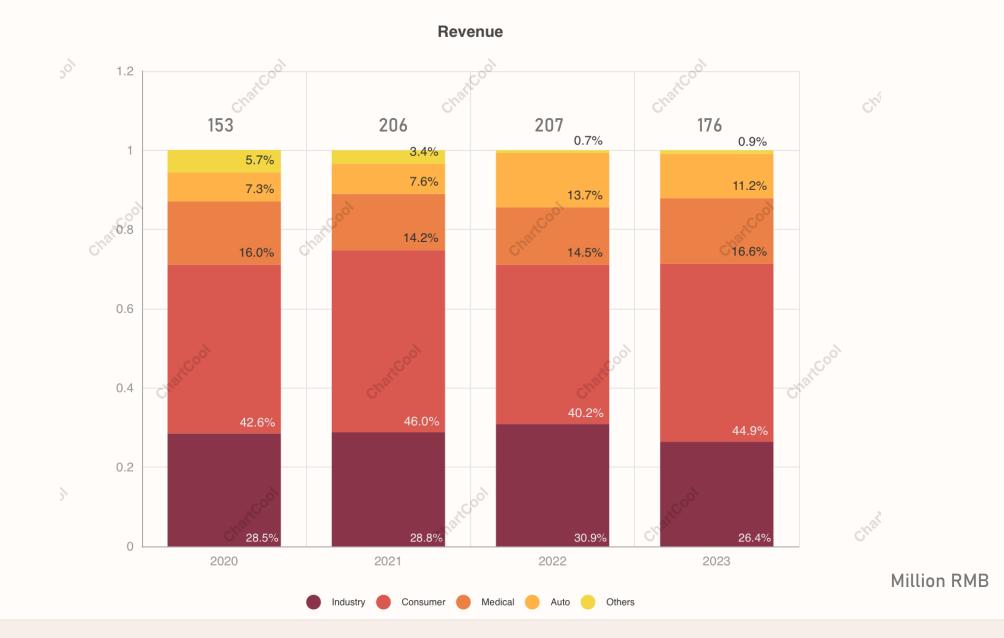

## Our Background and Scale

Founded in Aug. 1997 with \$5 million

Owned land and plants with 30,000 m<sup>2</sup> of floor space

Over 300 employees of which 30+ in engineering & 30+ in quality

\$25.7 million revenues in 2023