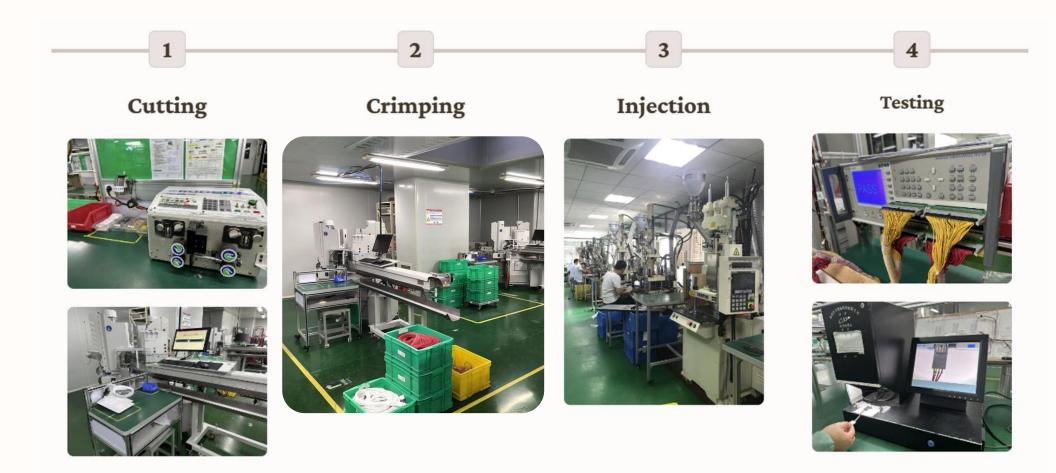

# **Our Capabilities - Production**

## **Our Capabilities - Production**

#### Alternative Plants in Jiangsu & Shenzhen, with same capabilities

- >24 sets in Shanghai Plant >18 sets in Jiangsu Plant
- >102 sets in Shanghai Plant >28 sets in Jiangsu Plant
- >14 sets in Shanghai Plant >12 sets in Jiangsu Plant
- >87 sets in Shanghai Plant >40 sets in Jiangsu Plant