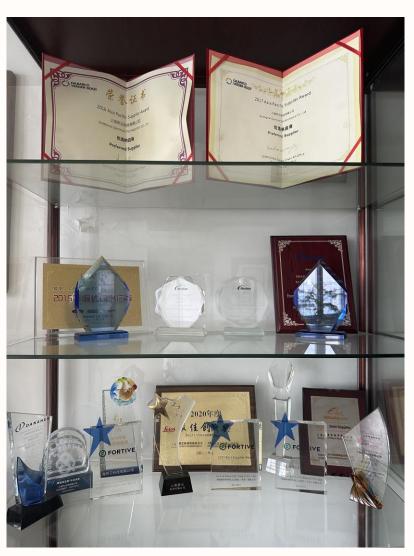

and Scale

Founded in Aug. 1997 with \$5 million

Owned land and plants with 30,000 m<sup>2</sup> of floor space

Over 300 employees of which 30+ in engineering & 30+ in quality

\$25.7 million revenues in 2023

### **Our Products and Applications**



**Home Appliance** 



Metrology



**Industrial Equipment** 



**Special Vehicles** 



**Consumer Devices** 



**Medical Instruments** 

## **Our Products and Applications**



























































## **Our Products and Applications**





































### Certifications



1509001



DESCRIPTION OF THE PERSON OF T

Ciertificate of Approval

Shanghar Deepun Technological Co., Ltd.

IATF16949



UL-1998



IS013485



CSA-2008



**ISO 14001** 



ISO 45001

# **Awards By Clients**





# **Our Capabilities - Production**







## **Our Capabilities - Production**

#### Alternative Plants in Jiangsu & Shenzhen, with same capabilities

- >24 sets in Shanghai Plant >18 sets in Jiangsu Plant
- >102 sets in Shanghai Plant >28 sets in Jiangsu Plant
- >14 sets in Shanghai Plant >12 sets in Jiangsu Plant
- >87 sets in Shanghai Plant >40 sets in Jiangsu Plant



### **Our Capabilities - Quality Control**

100% crimping inspection

100% continuity test

Roving inspections at 4-hour intervals









Sampling test of incoming materials

Assisting in analyzing quality issues

Performance verification of substitutions

















### **Our Capabilities - Developing**

**Early development support** 

Wire harness design & materials selection

**Technical Support throughout th